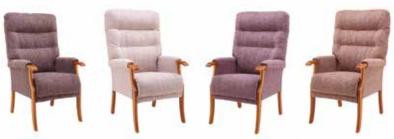

#### Tailored Back

The Orwell is an excellent value high back chair with a soft tailored back for added lumbar support. Designed with pocket sprung seating, padded armrests and upholstered sides, the Orwell achieves maximum relaxation. Featuring contemporary styling and a new modern fabric selection, the Orwell will suit most room settings & is designed to last.

#### Main Features & Benefits:

- Soft tailored back design offering lower lumbar back support
- Pocket sprung seat base for super soft comfort
- Exposed wooden arms for easy grip
- Upholstered sides with mortise and tenon joints on frame offering strength and stability
- Light Oak, Mahogany or Teak frame available from stock
- Available with wings on Made to order
- Other fabrics are available on Made to order
- 2-Seater static sofa available on Made to order
- Quality Craftsmanship, BRITISH MADE