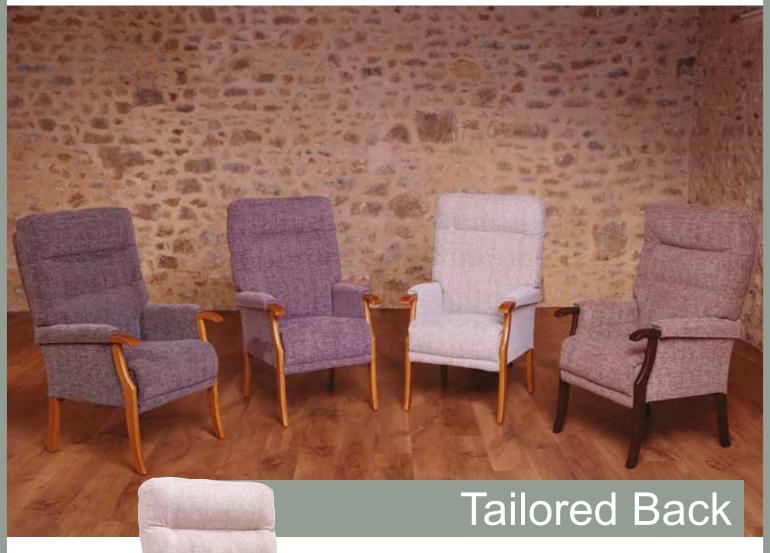

#### Tailored Back

The Orwell is an excellent value high back chair with a soft tailored back for added lumbar support. Designed with pocket sprung seating, padded armrests and upholstered sides, the Orwell achieves maximum relaxation. Featuring contemporary styling and a new modern fabric selection, the Orwell will suit most room settings & is designed to last.

#### Main Features & Benefits:

- Soft tailored back design offering lower lumbar back support
- Pocket sprung seat base for super soft comfort
- Exposed wooden arms for easy grip
- Upholstered sides with mortise and tenon joints on frame offering strength and stability
- Light Oak, Mahogany or Teak frame available from stock
- Available with wings on Made to order
- Other fabrics are available on Made to order
- 2-Seater static sofa available on Made to order
- Quality Craftsmanship, BRITISH MADE