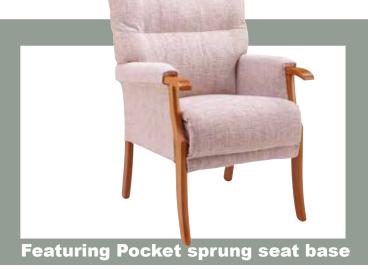

#### Tailored Back

The Orwell is an excellent value high back chair with a soft tailored back for added lumbar support. Designed with pocket sprung seating, padded armrests and upholstered sides, the Orwell achieves maximum relaxation. Featuring contemporary styling and a new modern fabric selection, the Orwell will suit most room settings & is designed to last.

#### Main Features & Benefits:

- Soft tailored back design offering lower lumbar back support
- Pocket sprung seat base for super soft comfort
- Exposed wooden arms for easy grip
- Upholstered sides with mortise and tenon joints on frame offering strength and stability
- Light Oak, Mahogany or Teak frame available from stock
- Available with wings on Made to order
- Other fabrics are available on Made to order
- 2-Seater static sofa available on Made to order
- Quality Craftsmanship, BRITISH MADE